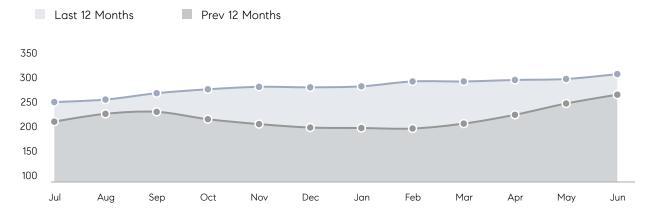

GE DOM        | 65          | -         | -        |
|                | % OF ASKING PRICE  | 89%         | -         |          |
|                | AVERAGE SOLD PRICE | \$1,785,000 | -         | -        |
|                | # OF CONTRACTS     | 0           | 3         | 0%       |
|                | NEW LISTINGS       | 6           | 3         | 100%     |
| Condo/Co-op/TH | AVERAGE DOM        | 62          | 69        | -10%     |
|                | % OF ASKING PRICE  | 98%         | 97%       |          |
|                | AVERAGE SOLD PRICE | \$706,295   | \$824,080 | -14%     |
|                | # OF CONTRACTS     | 19          | 20        | -5%      |
|                | NEW LISTINGS       | 27          | 40        | -32%     |

# Edgewater

#### JUNE 2023

#### Monthly Inventory





### Contracts By Price Range



### Listings By Price Range

Sources: Garden State MLS, Hudson MLS, NJ MLS

COMPASS

 $\sim$   $\sim$   $\sim$   $\sim$   $\sim$ / / / / / / / //// | | | | | / ------

Compass makes no representations or warranties, express or implied, with respect to future market conditions or prices of residential product at the time the subject property or any competitive property is complete and ready for occupancy or with respect to any report, study, finding, recommendation or other information provided by Compass herein. Moreover, no warranty, express or implied, is made or should be assumed regarding the accuracy, adequacy, completeness, legality, reliability, merchantability or fitness for a particular purpose of any information, in part or whole, contained her