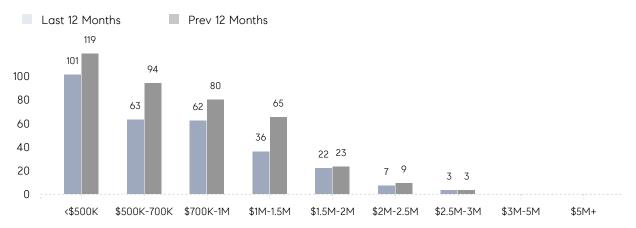

DOM        | 65          | -         | -        |
|                | % OF ASKING PRICE  | 89%         | -         |          |
|                | AVERAGE SOLD PRICE | \$1,785,000 | -         | -        |
|                | # OF CONTRACTS     | 0           | 3         | 0%       |
|                | NEW LISTINGS       | 6           | 3         | 100%     |
| Condo/Co-op/TH | AVERAGE DOM        | 62          | 69        | -10%     |
|                | % OF ASKING PRICE  | 98%         | 97%       |          |
|                | AVERAGE SOLD PRICE | \$706,295   | \$824,080 | -14%     |
|                | # OF CONTRACTS     | 19          | 20        | -5%      |
|                | NEW LISTINGS       | 27          | 40        | -32%     |

# Edgewater

#### JUNE 2023

#### Monthly Inventory





### Contracts By Price Range



### Listings By Price Range

Sources: Garden State MLS, Hudson MLS, NJ MLS

COMPASS

 $\sim$   $\sim$   $\sim$   $\sim$   $\sim$ / / / / / / / //// | | | | | / ------

Compass makes no representations or warranties, express or implied, with respect to future market conditions or prices of residential product at the time the subject property or any competitive property is complete and ready for occupancy or with respect to any report, study, finding, recommendation or other information provided by Compass herein. Moreover, no warranty, express or implied, is made or should be assumed regarding the accuracy, adequacy, completeness, legality, reliability, merchantability or fitness for a particular purpose of any information, in part or whole, contained herei